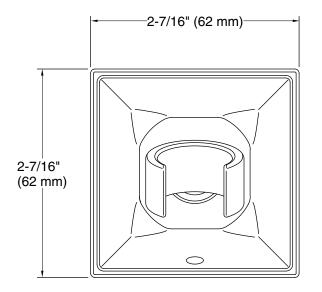

## **Technical Information**

All product dimensions are nominal. Material: Brass